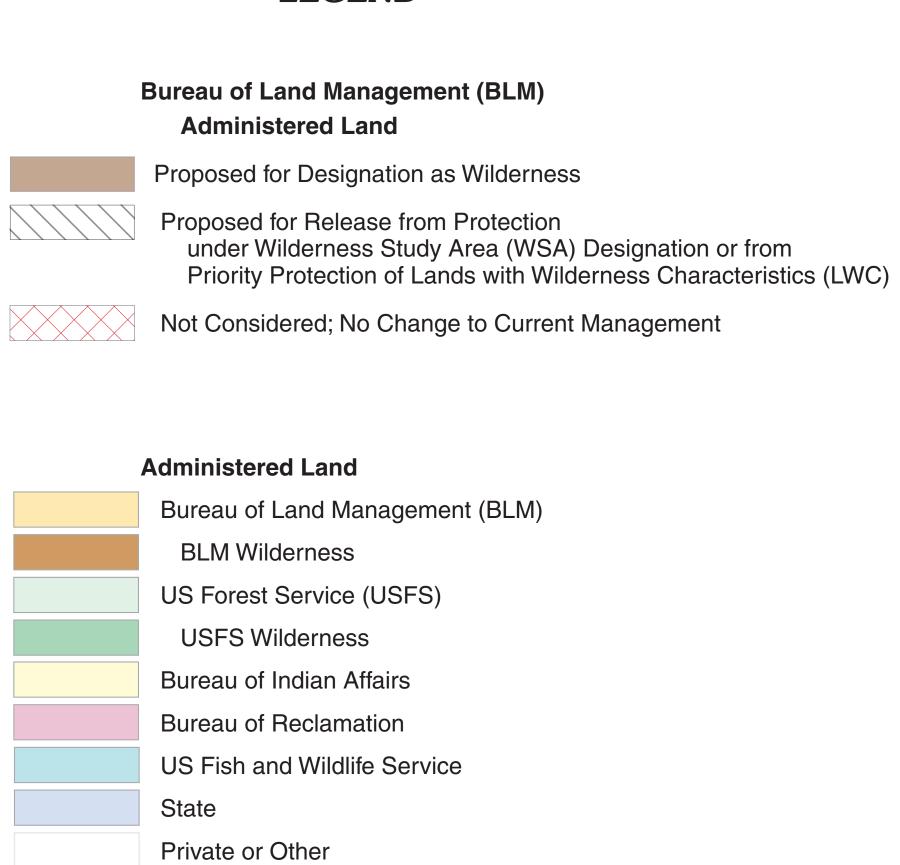

## **LEGEND**

Scale 1:275,000 when plotted at 34"x44"

No warranty is made by the Bureau of Land Management as to the accuracy, reliability, or completeness of these data for individual or aggregate use with other data. Original data were compiled from various sources. This information may not meet National Map Accuracy Standards. This product was developed through digital means and may be updated without notification.